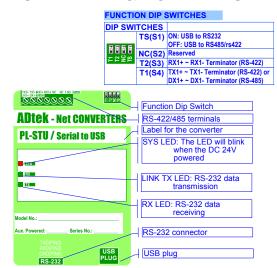

## **■ FRONT PANEL & CONNECTION**

#### ■ TECHNICAL SPECIFICATION

Serial Communication: Transmission speeds: 300~115200 bps

Data bits: 7, 8 Parity: None, Even, Odd Stop bits: 1, 2 Flow control: RTS/CTS,

**LED indication:** SYS: Red high bright round LED

TX: Green high bright round LED RX: Green high bright round LED

Terminate Resistance: 120Ω

**Isolation:** 3KV for 1 minute, Power and port isolated by photo couple

Flow control: RTS/CTS

Power

Power Supply: No external power supply needed