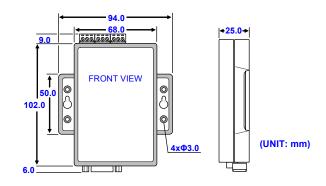

G INFORMATION**



#### ■ TECHNICAL SPECIFICATION

Serial Communication: Transmission speeds: 300~115200 bps

Data bits: 7, 8 Parity: None, Even, Odd Stop bits: 1, 2 Flow control: RTS/CTS,

**LED indication:** SYS: Red high bright round LED

TX: Green high bright round LED RX: Green high bright round LED

Terminate Resistance: 120Ω

**Isolation:** 3KV for 1 minute, Power and port isolated by photo couple

Flow control: RTS/CTS

Power

Power Supply: No external power supply needed

Power consumption: ≤ 1W

Environmental

Operating temp.: 0~60 °C

Operating humidity: 20~95 %RH, non-condensing

Storage temperature: -10~70 °C

Mechanical

<u>Case Material:</u> ABS fire-protection (UL 94V-0)

Mounting: Surface mounting

Terminal block: Plastic NYLON 66 (UL 94V-0)

Weight: 150g



# DIMENSIONS



## **■ FRONT PANEL & CONNECTION**